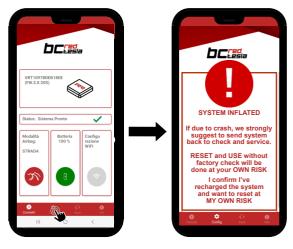

In caso di caduta è suggerito l'invio in fabbrica del Sistema per i controlli di sicurezza. RICARICA e USO senza sudetti controlli sono a proprio RISCHIO e PERICOLO.

In case of crash, we strongly suggest to send system back to factory to check and service.

RESET and USE without factory check will be done at your OWN RISK