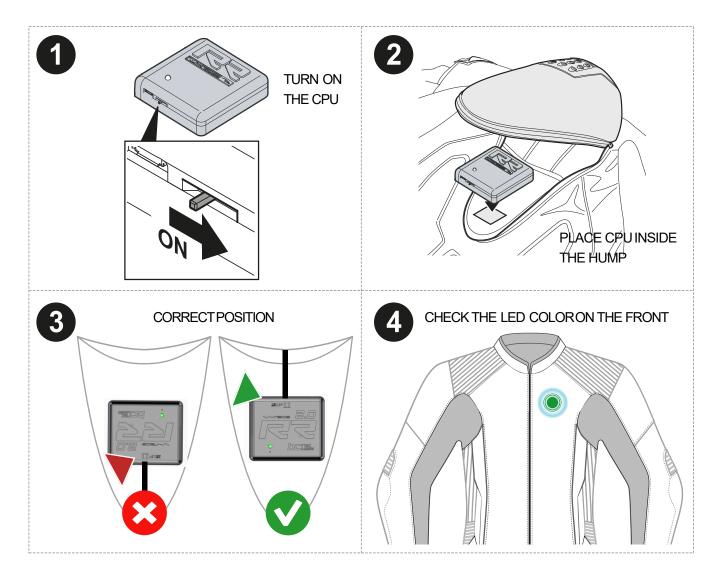

#### Electronic Airbag Inflation system



WARNING: BEFORE USE THE SYSTEM READ CAREFULLY THE USER MANUAL AT LINK HTTPS://ARIBAG.BCREDTESLA.COM#MANUALI AND INSTALL VRACE RR 2.0 APP ON YOUR SMARPHONE



ATTENZIONE: PRIMA DI UTILIZZARE IL SISTEMA LEGGERE ATTENTAMENTE IL MANUALE DI ISTRUZIONI DISPONIBILE AL LINK LINK HTTPS://ARIBAG.BCREDTESLA.COM#MANUALI E SCARICARE L'APP VRACE RR 2.0 SUL PROPRIO SMARTPHONE



## HOW TO PLACE THE CPU





# LED DIAGNOSTIC

After activating the CPU, you can check the proper functioning of the system via LED interface

| LED COLOR                      | MEANING                           | ACTION (IF REQUESTED)                                                                              |
|--------------------------------|-----------------------------------|----------------------------------------------------------------------------------------------------|
| Solid Red                      | Recharge required                 | Recharge the CPU battery via USB. Do not start a driving session under these conditions            |
| Flashing Yellow<br>(3 flashes) | System ready<br>GPS not connected |