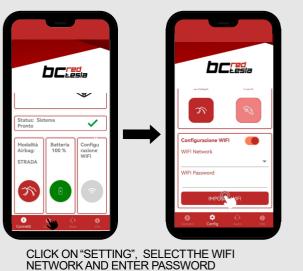

#### **CPU CONFIGURATION**

Sergent ConstanEn Apostol 11, sect.6, Buchaest e-mail: <a href="mailto:airbagsupport@bcredtesla.com">airbagsupport@bcredtesla.com</a>

MANVRT0003- rev.02